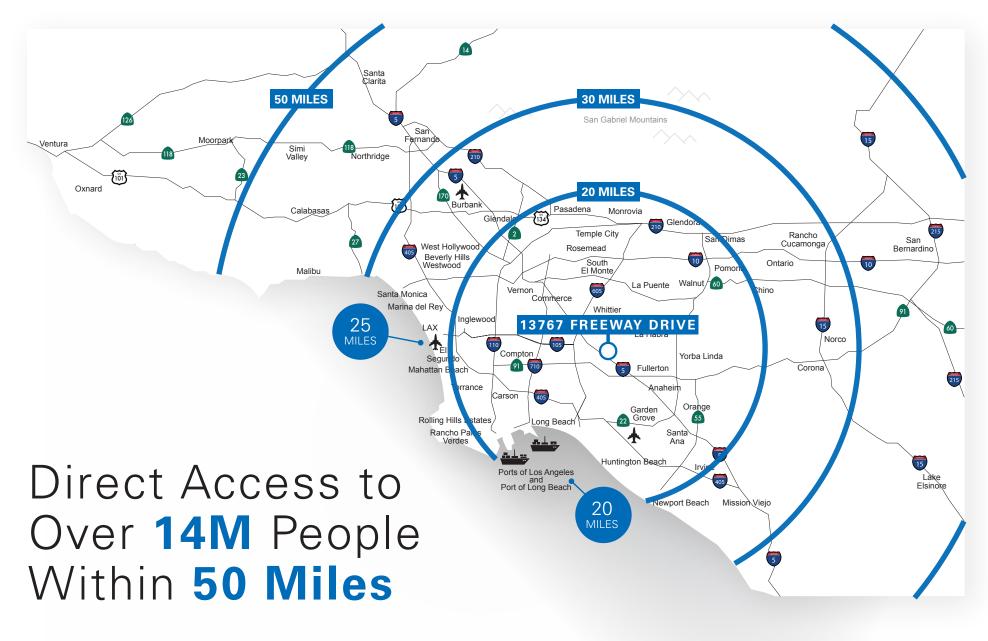

#### WWW.FREEWAYPOINT.COM

# 13767 Freeway Drive Santa Fe Springs, CA

77,713 SF





加以它的自己的自己的

#### WWW.FREEWAYPOINT.COM

## 13767 Freeway Drive Santa Fe Springs, CA



MARQUARDT AVENUE

Gated & Secured Yard

**Freeway Access** 

NEWMARK



NEWMARK

#### WWW.FREEWAYPOINT.COM





### EAST ELEVATION







#### WWW.FREEWAYPOINT.COM







WWW.FREEWAYPOINT.COM

## Property & Refurbishment Highlights

77,713 SF - To Be Fully Refurbished

**Brand New Offices - Approximately** 4.000 SF

3 Dock High Loading Positions -**New Loading Doors** 

7 Ground Level Doors - New Doors

18' Clear Height with .30/5000 Sprinklers

800 Amps, 277/480 Volt, 3 Phase (2000 Amp Pull Section)

## **116 Parking Stalls**

New Roof & Skylights

New Motion Sensor LED Lighting in Warehouse & Offices

New Private Wrought Iron Fencing -Secured Yard

Polished Concrete Floor & Interior Walls Painted White

New White Vinyl Scrim Foil Throughout

New LED Wall Pack Lighting Around Perimeter of Building & Building Signage

#### CONTACT

#### Greg Stumm

nmrk.com

Director t 310-491-2079 greg.stumm@nmrk.com CA RE License #01954921

#### John McMillan Vice C