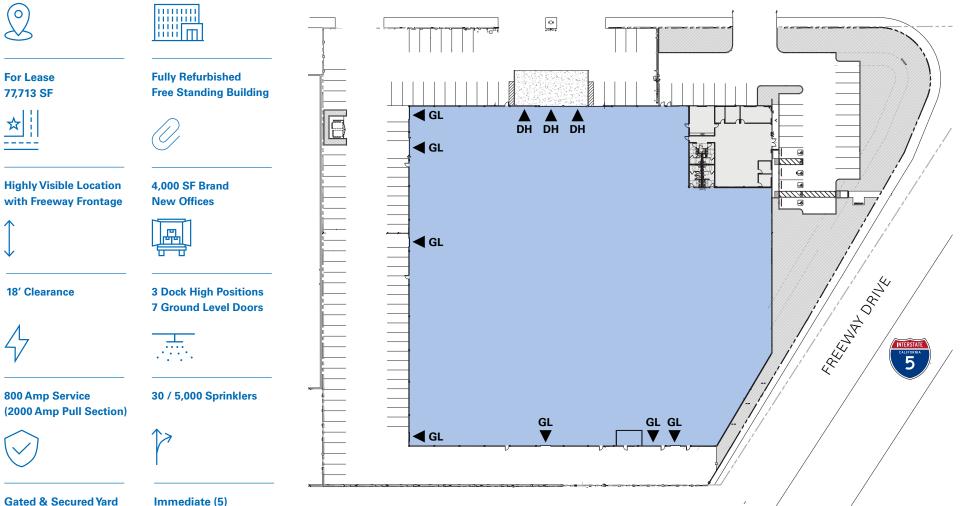

# 13767 Freeway Drive Santa Fe Springs, CA

77,713 SF

加以它的自己的自己的

## Property & Refurbishment Highlights

77,713 SF - To Be Fully Refurbished

**Brand New Offices - Approximately** 4.000 SF

3 Dock High Loading Positions -**New Loading Doors** 

7 Ground Level Doors - New Doors

18' Clear Height with .30/5000 Sprinklers

800 Amps, 277/480 Volt, 3 Phase (2000 Amp Pull Section)

## **116 Parking Stalls**

New Roof & Skylights

New Motion Sensor LED Lighting in Warehouse & Offices

New Private Wrought Iron Fencing -Secured Yard

Polished Concrete Floor & Interior Walls Painted White

New White Vinyl Scrim Foil Throughout

New LED Wall Pack Lighting Around Perimeter of Building & Building Signage