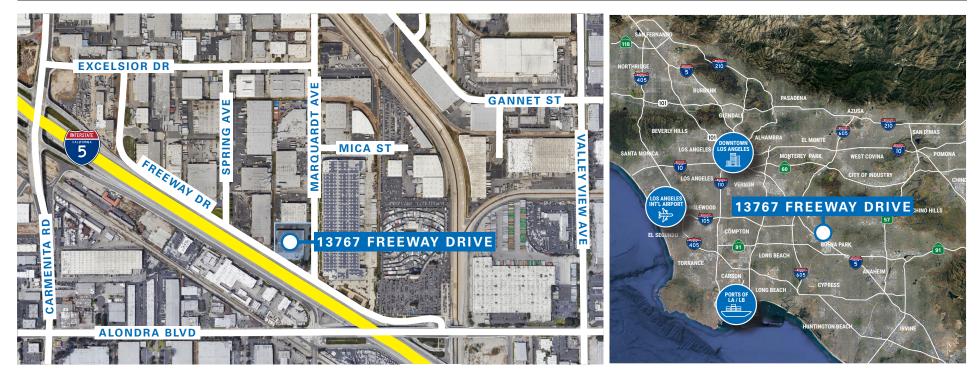

## 13767 Freeway Drive Santa Fe Springs, CA

MARQUARDT AVENUE

Gated & Secured Yard

**Freeway Access** 

NEWMARK

NEWMARK